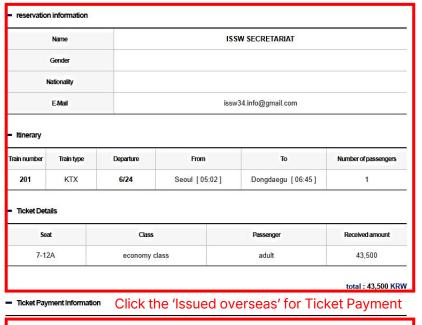

## 5. Confirm that all your information is correct.

HOME > Rail Tickets > Ticket Reservation

#### TICKET RESERVATION

Confirm that all your information is correct and the ticket chosen meets all your travel needs.

| (c) edit card) issued in Korea [ @ Personal O Corporate ] |
|-----------------------------------------------------------|
|                                                           |