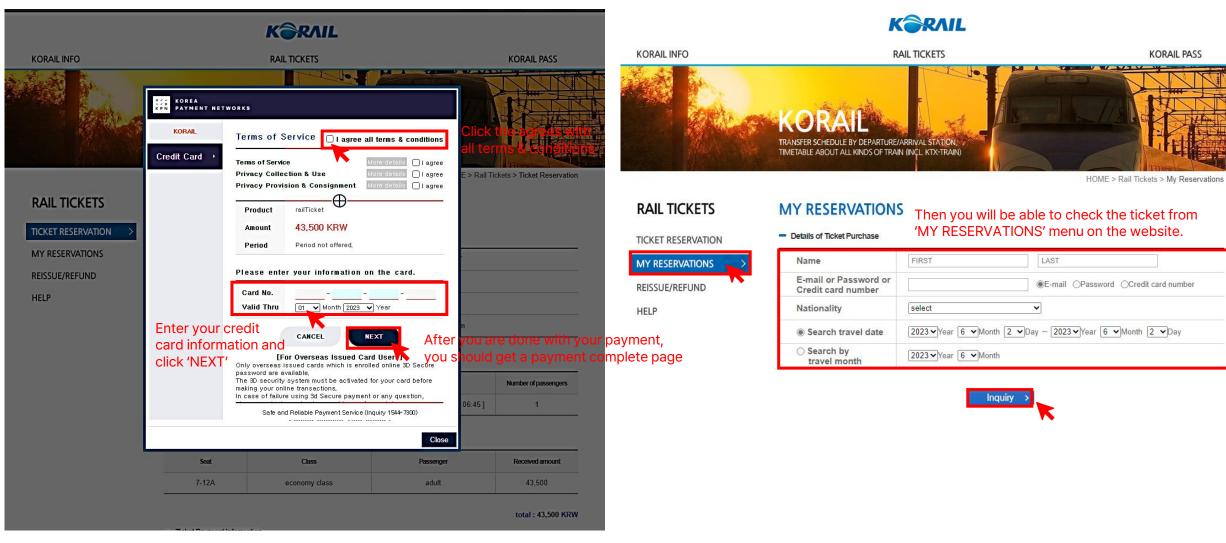

Click the agree with the terms & conditions

After entering the requested information, you will proceeded to the payment stage.

# **KTX Ticket Reservation (Website)**

6. Make a payment by credit card.

7. Check the ticket.