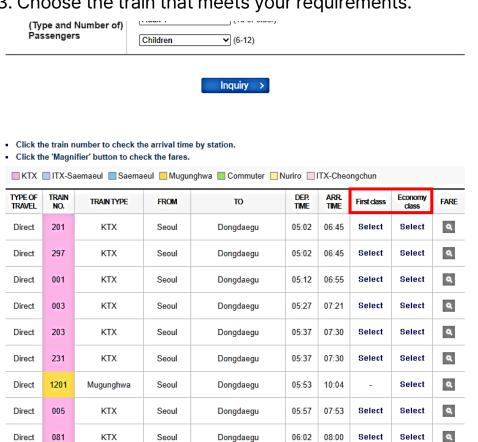

3. Choose the train that meets your requirements.

NEXT >

Dongdaegu

Direct

281

KTX

Seoul

Select the train depending on your preferred departure time by pressing next.

Select

Select

06:02 08:00

Q,