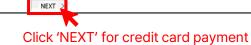

Click the agree with the terms & conditions

After entering the requested information, you will proceeded to the payment stage.