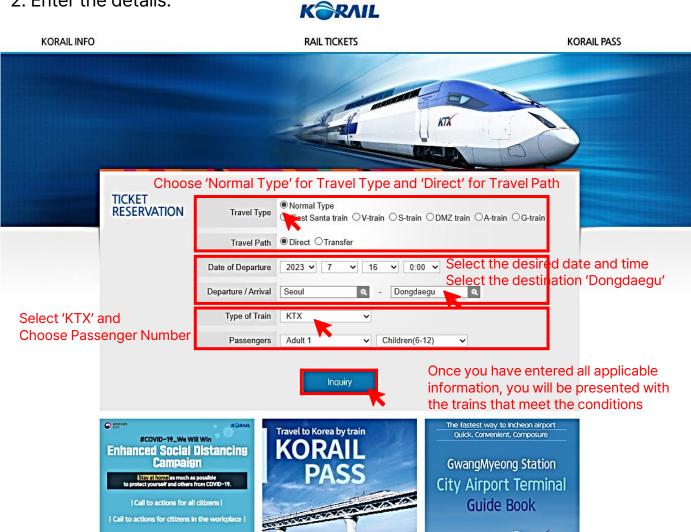

# **KTX Ticket Reservation (Website)**

- 1. Open the 'Korail' website. <a href="https://www.letskorail.com/ebizbf/EbizbfForeign\_pr16100.do?gubun=1">https://www.letskorail.com/ebizbf/EbizbfForeign\_pr16100.do?gubun=1</a>
- 2. Fnter the details.